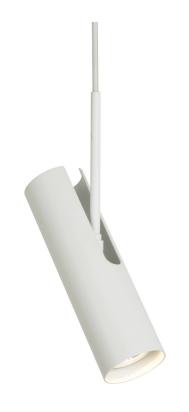

Height (cm): 27 Shade diameter (cm): 6 Shade height (cm): 20 Tube diameter (cm): 1

## MIB 6

Item number: 71679901 White EAN: 5701581332485

Packaging unit 3 Material: Metal IP20, Class 2 (Double isolated), 230V Cord: 300 cm, White textile cable Can the cable be replaced? No GU10, Max. 8W, Light source not included

Area: Indoor Energy class A++ - A

The minimalistic MIB series is steeped in Nordic elegance and boasts excellent usability. MIB invites you to put a spotlight on life. The slender and adjustable lamp head emits a precise and directional light. MIB looks good alone, but also if you place more together and make a statement with light. Designed by Bønnelycke mdd