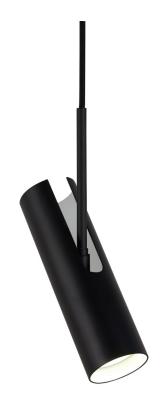

Height (cm): 27 Shade diameter (cm): 6 Shade height (cm): 20 Tube diameter (cm): 1

## MIB 6

Item number: 71679903 Black EAN: 5701581324084

Packaging unit 3 Material: Metal

IP20, Class 2 (Double isolated), 230V Cord: 300 cm, Black textile cable Can the cable be replaced? No

GU10, Max. 8W, Light source not included

Area: Indoor Energy class A++ - A

The minimalistic MIB series is steeped in Nordic elegance and boasts excellent usability. MIB invites you to put a spotlight on life. The slender and adjustable lamp head emits a precise and directional light. MIB looks good alone, but also if you place more together and make a statement with light. Designed by Bønnelycke mdd