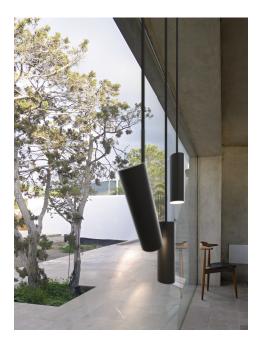

Area: Indoor Energy class A++ - A

The minimalistic MIB series is steeped in Nordic elegance and boasts excellent usability. MIB invites you to put a spotlight on life. The slender and adjustable lamp head emits a precise and directional light. MIB looks good alone, but also if you place more together and make a statement with light. Designed by Bønnelycke mdd