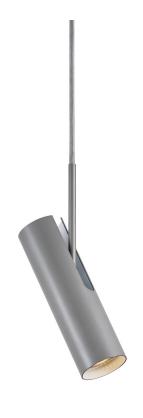

## MIB 6

Item number: 71679911 Grey EAN: 5701581475786

Packaging unit 3 Material: Metal

IP20, Class 2 (Double isolated), 230V Cord: 300 cm, Grey textile cable Can the cable be replaced? No

GU10, Max. 8W, Light source not included

Area: Indoor Energy class A++ - A

The minimalistic MIB series is steeped in Nordic elegance and boasts excellent usability. MIB invites you to put a spotlight on life. The slender and adjustable lamp head emits a precise and directional light. MIB looks good alone, but also if you place more together and make a statement with light. Designed by Bønnelycke mdd