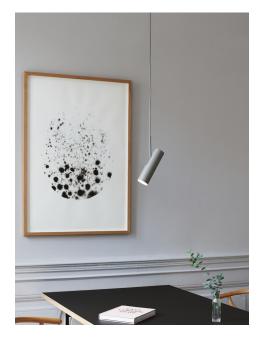

Area: Indoor Energy class A++ - A

The minimalistic MIB series is steeped in Nordic elegance and boasts excellent usability. MIB invites you to put a spotlight on life. The slender and adjustable lamp head emits a precise and directional light. MIB looks good alone, but also if you place more together and make a statement with light. Designed by Bønnelycke mdd