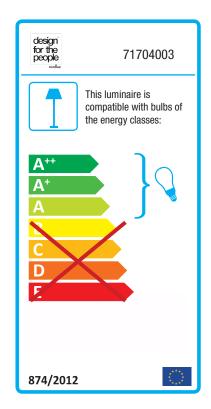

## MIB 6

Item number: 71704003 Black EAN: 5701581364387

Packaging unit 2 Material: Metal

IP20, Class 2 (Double isolated), 230V

Cord: 250 cm, Black

Can the cable be replaced? No

Switch on the fixture

GU10, Max. 8W, Light source not included

Area: Indoor

Energy class A++ - A

The minimalistic MIB series is steeped in Nordic elegance and boasts excellent usability. MIB invites you to put a spotlight on life. The slender and adjustable lamp head emits a precise and directional light. MIB looks good alone, but also if you place more together and make a statement with light. Designed by Bønnelycke mdd