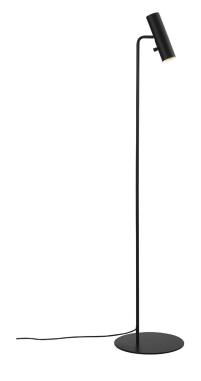

Height (cm): 141 Shade diameter (cm): 6 Shade height (cm): 20 Tube diameter (cm): 1.27 Tilt angle: 90°

## MIB 6

Item number: 71704003 Black EAN: 5701581364387

Packaging unit 2 Material: Metal

IP20, Class 2 (Double isolated), 230V

Cord: 250 cm, Black

Can the cable be replaced? No

Switch on the fixture

GU10, Max. 8W, Light source not included

Area: Indoor

Energy class A++ - A

The minimalistic MIB series is steeped in Nordic elegance and boasts excellent usability. MIB invites you to put a spotlight on life. The slender and adjustable lamp head emits a precise and directional light. MIB looks good alone, but also if you place more together and make a statement with light. Designed by Bønnelycke mdd