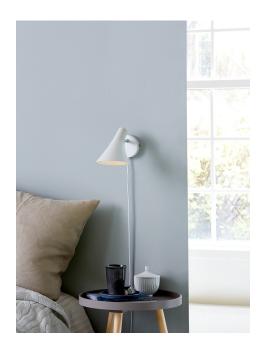

Area: Indoor

Energy class A++ - D

Classic, timeless, and modern wall light. The wall light is made of sturdy metal. With its simple and stylish shape, Vanila fits today's modern and austere interior design. A light designed without superfluous details, making it suitable for the office, living room, and bedroom.