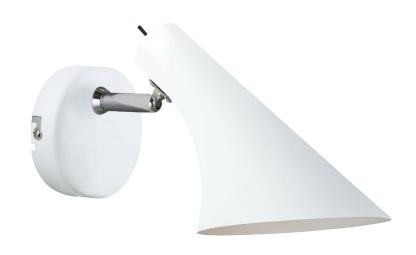

## nordlux®

Height (cm): 17 Projection (cm): 28.5 Width (cm): 14.5 Shade diameter (cm): 14.5 Wall box (cm): Ø9.5

## Vanila

Item number: 72711001 White EAN: 5701581268371

Packaging unit 3 Material: Metal

IP20, Class 2 (Double isolated), 230V

Cord: 210 cm, Clear

Can the cable be replaced? Yes

Switch on the fixture

E14, Max. 40W, Light source not included

Area: Indoor

Energy class A++ - D

Classic, timeless, and modern wall light. The wall light is made of sturdy metal. With its simple and stylish shape, Vanila fits today's modern and austere interior design. A light designed without superfluous details, making it suitable for the office, living room, and bedroom.