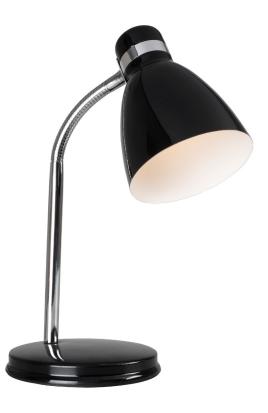

## Cyclone

Height (cm): 33 Shade diameter (cm): 11 Shade height (cm): 14 Tube diameter (cm): 1.4

## Cyclone

Item number: 73065003 Black EAN: 5701581220478

Packaging unit 3 Material: Metal IP20, Class 2 (Double isolated), 230V Cord: 155 cm, Black Can the cable be replaced? No Switch on the cable E14, Max. 15W, Light source not included

Area: Indoor Energy class A++ - A

Small, elegant Nordlux Cyclone table light, which can be rotated and tilted depending on where light is needed. The shade and base are made of lacquered metal, and with a height of 33 cm there is ample space for the light, regardless of whether it is placed on an office desk or a bedside table.