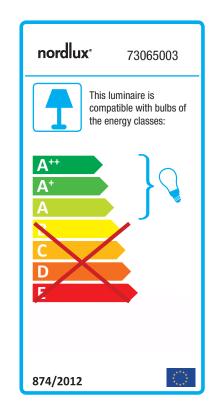

## Cyclone

Item number: 73065003 Black EAN: 5701581220478

Packaging unit 3 Material: Metal IP20, Class 2 (Double isolated), 230V Cord: 155 cm, Black Can the cable be replaced? No Switch on the cable E14, Max. 15W, Light source not included

Area: Indoor Energy class A++ - A

Small, elegant Nordlux Cyclone table light, which can be rotated and tilted depending on where light is needed. The shade and base are made of lacquered metal, and with a height of 33 cm there is ample space for the light, regardless of whether it is placed on an office desk or a bedside table.