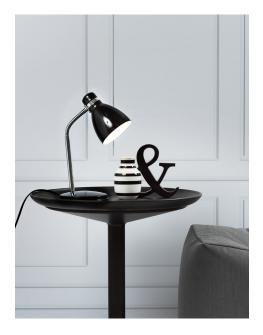

Area: Indoor Energy class A++ - A

Small, elegant Nordlux Cyclone table light, which can be rotated and tilted depending on where light is needed. The shade and base are made of lacquered metal, and with a height of 33 cm there is ample space for the light, regardless of whether it is placed on an office desk or a bedside table.