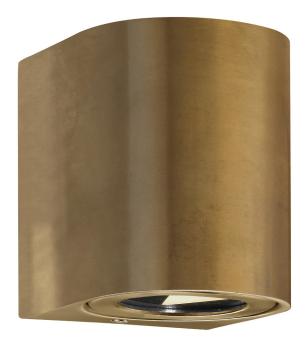

## Canto 2

Item number: 49701035 Brass EAN: 5701581482883

Packaging unit 3 Material: Brass IP44, Class 1 (Earth contact), 230V LED MODUL, Light source incl. 2x6w led Parallel connection possible

Area: Outdoor Energy class A++ - A Transformer/driver placement: I lampen