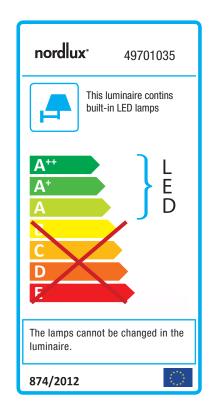

## Canto 2

Item number: 49701035 Brass EAN: 5701581482883

Packaging unit 3 Material: Brass IP44, Class 1 (Earth contact), 230V LED MODUL, Light source incl. 2x6w led Parallel connection possible

Area: Outdoor Energy class A++ - A Transformer/driver placement: I lampen

## Lightsource info (pr. lightsource)

Lumen: 500 Lifetime: 25000 On/Off: 12500 Colour temperature: 2700K RA: 80 Beam angle: 75° Dimmable: No

Energy class A+