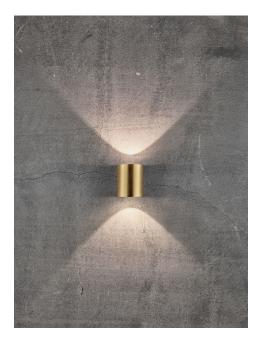

Whether Canto 2. is placed indoors or outdoors, the lamp offers a unique lighting experience. The minimalist design makes the lamp both decorative and sculptural. The light flows both up and down, and with the three included pattern inserts, it is possible to change the light image according to desire and personal style.