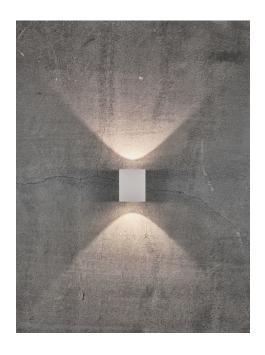

## Lightsource info (pr. lightsource)

Lumen: 500 Lifetime: 25000 On/Off: 12500

Colour temperature: 2700K

RA: 80

Beam angle: 75° Dimmable: No

Energy class A+

Whether Canto 2. is placed indoors or outdoors, the lamp offers a unique lighting experience. The minimalist design makes the lamp both decorative and sculptural. The light flows both up and down, and with the three included pattern inserts, it is possible to change the light image according to desire and personal style.