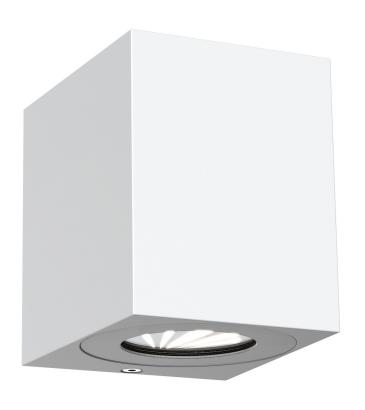

## Canto Kubi 2

Item number: 49711001 White EAN: 5701581482982

Packaging unit 3
Material: Aluminium
IP44, Class 1 (Earth contact), 230V
LED MODUL, Light source incl. 2x6w led
Parallel connection possible