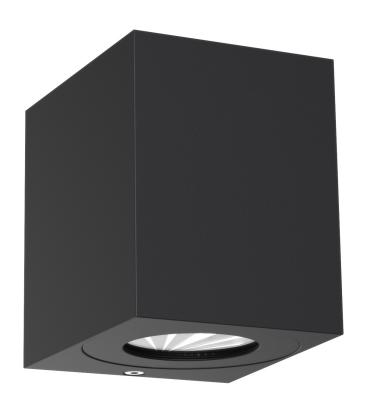

## Canto Kubi 2

Item number: 49711003 Black EAN: 5701581483088

Packaging unit 3
Material: Aluminium
IP44, Class 1 (Earth contact), 230V
LED MODUL, Light source incl. 2x6w led
Parallel connection possible

Area: Outdoor Energy class A++ - A

Transformer/driver placement: I lampen