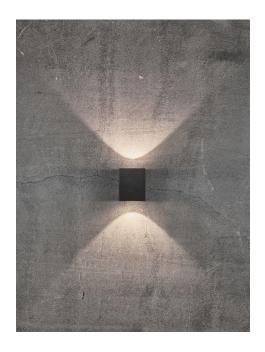

## Canto Kubi 2

Item number: 49711003 Black EAN: 5701581483088

Packaging unit 3
Material: Aluminium
IP44, Class 1 (Earth contact), 230V
LED MODUL, Light source incl. 2x6w led
Parallel connection possible

## Lightsource info (pr. lightsource)

Lumen: 500 Lifetime: 25000 On/Off: 12500

Colour temperature: 2700K

RA: 80

Beam angle: 75° Dimmable: No

Energy class A+

Whether Canto 2. is placed indoors or outdoors, the lamp offers a unique lighting experience. The minimalist design makes the lamp both decorative and sculptural. The light flows both up and down, and with the three included pattern inserts, it is possible to change the light image according to desire and personal style.