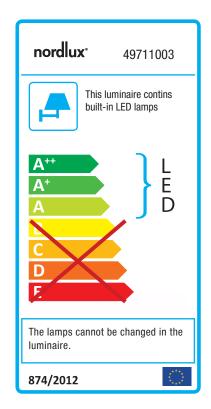

n (cm): 10 Width (cm): 8.7



## Canto Kubi 2

Item number: 49711003 Black EAN: 5701581483088

Packaging unit 3
Material: Aluminium
IP44, Class 1 (Earth contact), 230V
LED MODUL, Light source incl. 2x6w led
Parallel connection possible

Area: Outdoor Energy class A++ - A

Transformer/driver placement: I lampen

## Lightsource info (pr. lightsource)

Lumen: 500 Lifetime: 25000 On/Off: 12500

Colour temperature: 2700K

RA: 80

Beam angle: 75° Dimmable: No

Energy class A+

Whether Canto 2. is placed indoors or outdoors, the lamp offers a unique lighting experience. The minimalist design makes the lamp both decorative and sculptural. The light flows both up and down, and with the three included pattern inserts, it is possible to change the light image according to desire and personal style.