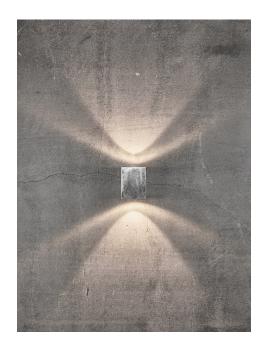

## Lightsource info (pr. lightsource)

Lumen: 500 Lumen/Watt: 100 Lifetime: 25000 On/Off: 12600

Colour temperature: 2700K

RA: 80

Beam angle: 75° Dimmable: No

Energy class A+

Whether Canto 2. is placed indoors or outdoors, the lamp offers a unique lighting experience. The minimalist design makes the lamp both decorative and sculptural. The light flows both up and down, and with the three included pattern inserts, it is possible to change the light image according to desire and personal style.