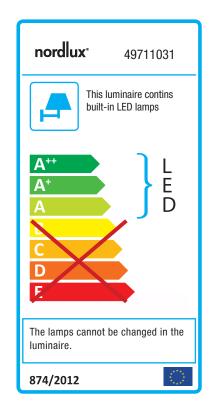

(cm): 8.5



## Canto Kubi 2

Item number: 49711031 Galvanized EAN: 5701581483286

Packaging unit 3
Material: Metal
IP44, Class 1 (Earth contact), 230V
LED MODUL, Light source incl. 2x5w led
Parallel connection possible

Area: Outdoor Energy class A++ - A

Transformer/driver placement: I lampen

## Lightsource info (pr. lightsource)

Lumen: 500 Lumen/Watt: 100 Lifetime: 25000 On/Off: 12600

Colour temperature: 2700K

RA: 80

Beam angle: 75° Dimmable: No

Energy class A+

Whether Canto 2. is placed indoors or outdoors, the lamp offers a unique lighting experience. The minimalist design makes the lamp both decorative and sculptural. The light flows both up and down, and with the three included pattern inserts, it is possible to change the light image according to desire and personal style.