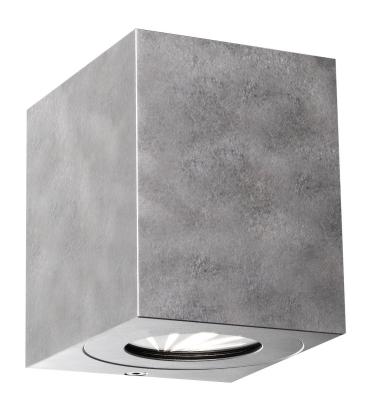

## nordlux®

Height (cm): 10.4 Projection (cm): 10 Width (cm): 8.5

## Canto Kubi 2

Item number: 49711031 Galvanized EAN: 5701581483286

Packaging unit 3
Material: Metal
IP44, Class 1 (Earth contact), 230V
LED MODUL, Light source incl. 2x5w led
Parallel connection possible