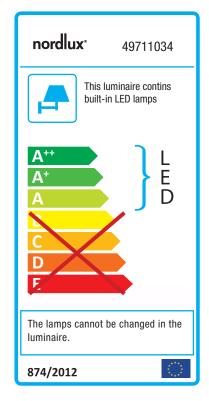

Area: Outdoor Energy class A++ - A

Transformer/driver placement: I lampen

## Lightsource info (pr. lightsource)

Lumen: 500 Lifetime: 25000 On/Off: 12500

Colour temperature: 2700K

RA: 80

Beam angle: 75° Dimmable: No

Energy class A+

Whether Canto 2. is placed indoors or outdoors, the lamp offers a unique lighting experience. The minimalist design makes the lamp both decorative and sculptural. The light flows both up and down, and with the three included pattern inserts, it is possible to change the light image according to desire and personal style.