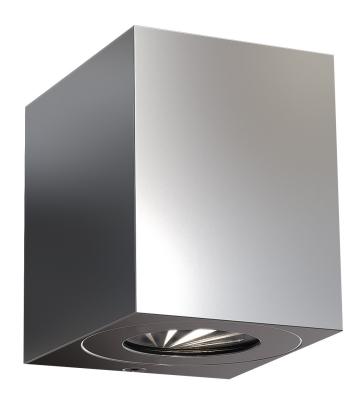

## Canto Kubi 2

Item number: 49711034 Stainless steel EAN: 5701581483385

Packaging unit 3 Material: Stainless steel

IP44, Class 1 (Earth contact), 230V LED MODUL, Light source incl. 2x6w led

Parallel connection possible

Area: Outdoor Energy class A++ - A

Transformer/driver placement: I lampen

## Lightsource info (pr. lightsource)

Lumen: 500 Lifetime: 25000 On/Off: 12500

Colour temperature: 2700K

RA: 80

Beam angle: 75° Dimmable: No

Energy class A+

Whether Canto 2. is placed indoors or outdoors, the lamp offers a unique lighting experience. The minimalist design makes the lamp both decorative and sculptural. The light flows both up and down, and with the three included pattern inserts, it is possible to change the light image according to desire and personal style.