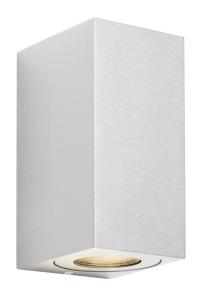

## Canto Maxi Kubi 2

Item number: 49731001 White EAN: 5701581476080

Packaging unit 3
Material: Aluminium
IP44, Class 1 (Earth contact), 230V
GU10, Max. 2X28W, Light source not included
Parallel connection possible

Area: Outdoor Energy class A++ - D

Canto Kubi Maxi provides a unique lighting experience, where light flows both up and down. The cubic design exudes Scandinavian minimalism and makes the lamp both decorative and sculptural. Canto Kubi Maxi can be connected in parallel to multiple lamps, making the lamp extremely functional.