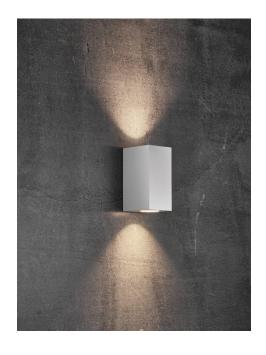

Area: Outdoor Energy class A++ - D

Canto Kubi Maxi provides a unique lighting experience, where light flows both up and down. The cubic design exudes Scandinavian minimalism and makes the lamp both decorative and sculptural. Canto Kubi Maxi can be connected in parallel to multiple lamps, making the lamp extremely functional.