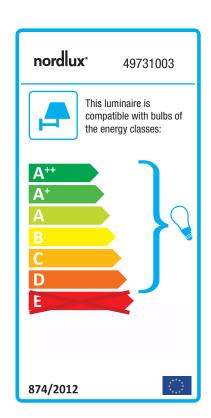

## Canto Maxi Kubi 2

Item number: 49731003 Black EAN: 5701581484085

Packaging unit 3
Material: Aluminium
IP44, Class 1 (Earth contact), 230V
GU10, Max. 2X28W, Light source not included
Parallel connection possible

Area: Outdoor Energy class A++ - D

Canto Kubi Maxi provides a unique lighting experience, where light flows both up and down. The cubic design exudes Scandinavian minimalism and makes the lamp both decorative and sculptural. Canto Kubi Maxi can be connected in parallel to multiple lamps, making the lamp extremely functional.