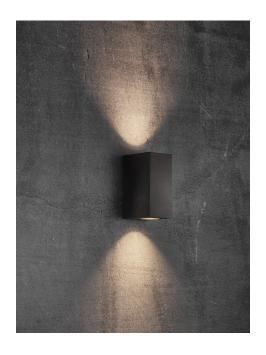

Area: Outdoor Energy class A++ - D

Canto Kubi Maxi provides a unique lighting experience, where light flows both up and down. The cubic design exudes Scandinavian minimalism and makes the lamp both decorative and sculptural. Canto Kubi Maxi can be connected in parallel to multiple lamps, making the lamp extremely functional.