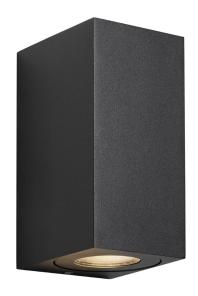

## Canto Maxi Kubi 2

Item number: 49731003 Black EAN: 5701581484085

Packaging unit 3
Material: Aluminium
IP44, Class 1 (Earth contact), 230V
GU10, Max. 2X28W, Light source not included
Parallel connection possible

Area: Outdoor Energy class A++ - D

Canto Kubi Maxi provides a unique lighting experience, where light flows both up and down. The cubic design exudes Scandinavian minimalism and makes the lamp both decorative and sculptural. Canto Kubi Maxi can be connected in parallel to multiple lamps, making the lamp extremely functional.