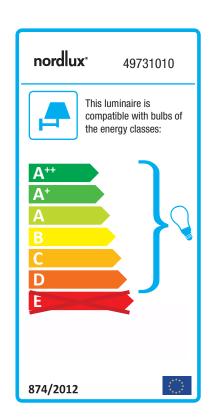

Area: Outdoor Energy class A++ - D

Canto Kubi Maxi provides a unique lighting experience, where light flows both up and down. The cubic design exudes Scandinavian minimalism and makes the lamp both decorative and sculptural. Canto Kubi Maxi can be connected in parallel to multiple lamps, making the lamp extremely functional.