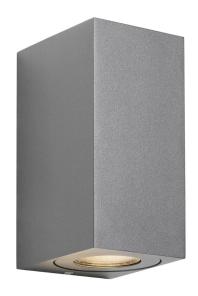

## Canto Maxi Kubi 2

Item number: 49731010 Grey EAN: 5701581476189

Packaging unit 3
Material: Aluminium
IP44, Class 1 (Earth contact), 230V
GU10, Max. 2X28W, Light source not included
Parallel connection possible

Area: Outdoor Energy class A++ - D

Canto Kubi Maxi provides a unique lighting experience, where light flows both up and down. The cubic design exudes Scandinavian minimalism and makes the lamp both decorative and sculptural. Canto Kubi Maxi can be connected in parallel to multiple lamps, making the lamp extremely functional.