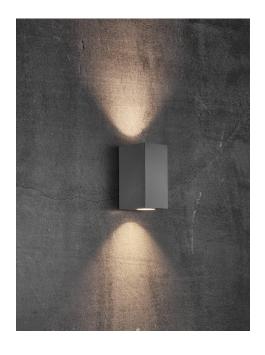

Area: Outdoor Energy class A++ - D

Canto Kubi Maxi provides a unique lighting experience, where light flows both up and down. The cubic design exudes Scandinavian minimalism and makes the lamp both decorative and sculptural. Canto Kubi Maxi can be connected in parallel to multiple lamps, making the lamp extremely functional.