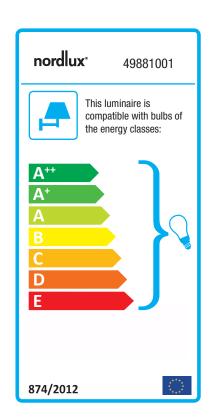

G9, Max. 35W, Light source not included

Area: Indoor

Energy class A++ - E

The Agnes spotlight series has a modern and industrial look featuring wire mesh in the shade, which helps to create a pleasant lighting. The round base to which the spotlights are attached is easy to place throughout the home. The spotlight has adjustable heads, allowing the light to be diffused in exactly the desired direction.