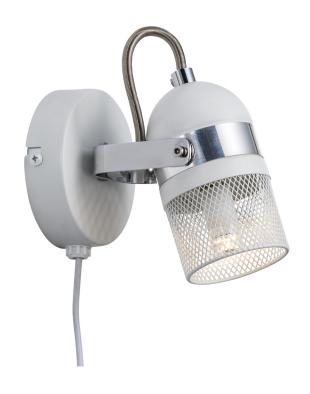

## nordlux®

Height (cm): 12 Projection (cm): 14 Width (cm): 9 Shade diameter (cm): 5.8 Tilt angle: 150°Wall box (cm): Ø9

## **Agnes**

Item number: 49881001 White EAN: 5701581477681

Packaging unit 6 Material: Metal/Plastic

IP20, Class 2 (Double isolated), 230V

Cord: 150 cm, White

Can the cable be replaced? Yes

Switch on the cable

G9, Max. 35W, Light source not included

Area: Indoor

Energy class A++ - E

The Agnes spotlight series has a modern and industrial look featuring wire mesh in the shade, which helps to create a pleasant lighting. The round base to which the spotlights are attached is easy to place throughout the home. The spotlight has adjustable heads, allowing the light to be diffused in exactly the desired direction.