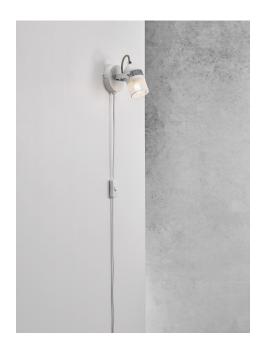

## nordlux®

Height (cm): 12 Projection (cm): 14 Width (cm): 9 Shade diameter (cm): 5.8 Tilt angle: 150°Wall box (cm): Ø9

## **Agnes**

Item number: 49881001 White EAN: 5701581477681

Packaging unit 6 Material: Metal/Plastic

IP20, Class 2 (Double isolated), 230V

Cord: 150 cm, White

Can the cable be replaced? Yes

Switch on the cable

G9, Max. 35W, Light source not included

Area: Indoor

Energy class A++ - E

The Agnes spotlight series has a modern and industrial look featuring wire mesh in the shade, which helps to create a pleasant lighting. The round base to which the spotlights are attached is easy to place throughout the home. The spotlight has adjustable heads, allowing the light to be diffused in exactly the desired direction.