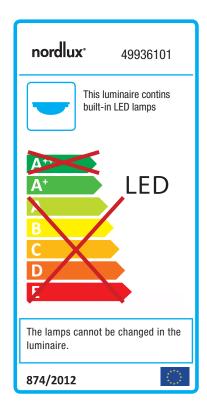

## **Montone 25 2700K**

Item number: 49936101 White EAN: 5701581484184

Packaging unit 3
Material: Metal/Plastic
IP20, Class 1 (Earth contact), 230V
LED MODUL, Light source incl. 8w led
Parallel connection not possible

Area: Indoor Energy class A+

Transformer/driver placement: I lampen

## Lightsource info (pr. lightsource)

Lumen: 800 Lifetime: 20000

Colour temperature: 2700K

RA: 80

Beam angle: 120° Dimmable: No

Montone is a classic and timeless ceiling lamp with an opal white glass shade, which gives a nice and pleasant light. The simple expression means that Montone fits beautifully into most homes. The ceiling lamp has an integrated LED, which is energy-saving and contributes to long life.