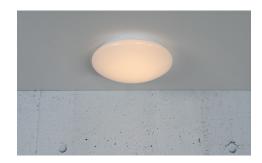

## **Montone 25 2700K**

Item number: 49936101 White EAN: 5701581484184

Packaging unit 3
Material: Metal/Plastic
IP20, Class 1 (Earth contact), 230V
LED MODUL, Light source incl. 8w led
Parallel connection not possible

## Lightsource info (pr. lightsource)

Lumen: 800 Lifetime: 20000

Colour temperature: 2700K

RA: 80

Beam angle: 120° Dimmable: No

Montone is a classic and timeless ceiling lamp with an opal white glass shade, which gives a nice and pleasant light. The simple expression means that Montone fits beautifully into most homes. The ceiling lamp has an integrated LED, which is energy-saving and contributes to long life.