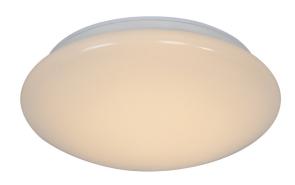

## **Montone 25 2700K**

Item number: 49936101 White EAN: 5701581484184

Packaging unit 3
Material: Metal/Plastic
IP20, Class 1 (Earth contact), 230V
LED MODUL, Light source incl. 8w led
Parallel connection not possible

## Lightsource info (pr. lightsource)

Lumen: 800 Lifetime: 20000

Colour temperature: 2700K

RA: 80

Beam angle: 120° Dimmable: No

Montone is a classic and timeless ceiling lamp with an opal white glass shade, which gives a nice and pleasant light. The simple expression means that Montone fits beautifully into most homes. The ceiling lamp has an integrated LED, which is energy-saving and contributes to long life.