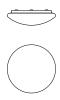

## nordlux®

Height (cm): 8 Projection (cm): 8 Width (cm): 25 25 Diameter (cm): 25 Shade diameter (cm): 25