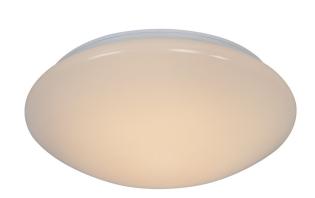

Area: Indoor Energy class A+ Transformer/driver placement: I lampen

Montone is a classic and timeless ceiling lamp with an opal white glass shade, which gives a nice and pleasant light. The simple expression means that Montone fits beautifully into most homes. The ceiling lamp has an integrated LED, which is energy-saving and contributes to long life.