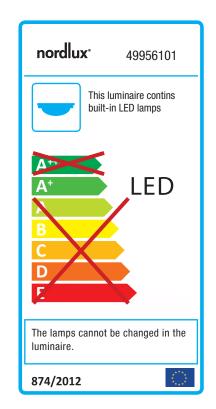

## Montone 30 2700K

Item number: 49956101 White EAN: 5701581484382

Packaging unit 3 Material: Metal/Plastic IP20, Class 1 (Earth contact), 230V LED MODUL, Light source incl. 10w led Parallel connection not possible

## Lightsource info (pr. lightsource)

Lumen: 1000 Lumen/Watt: 100 Lifetime: 20000 On/Off: 20000 Colour temperature: 2700K RA: 80 Beam angle: 120° Dimmable: No

Energy class A+