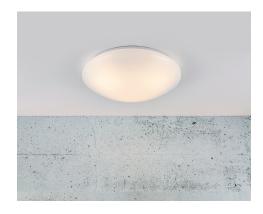

Area: Indoor Energy class A+ Transformer/driver placement: I lampen

Montone is a classic and timeless ceiling lamp with an opal white glass shade, which gives a nice and pleasant light. The simple expression means that Montone fits beautifully into most homes. The ceiling lamp has an integrated LED, which is energy-saving and contributes to long life.