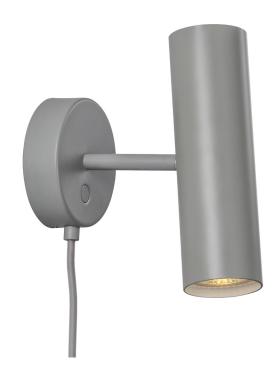

MIB 6

Height (cm): 20 Projection (cm): 17.1 Width (cm): 10 Shade diameter (cm): 6 Tilt angle: 90°Wall box (cm): Ø10

## MIB 6

Item number: 61681011 Grey EAN: 5701581475885

Packaging unit 3 Material: Metal IP20, Class 2 (Double isolated), 230V Cord: 200 cm, Grey Can the cable be replaced? Yes Switch on wall base GU10, Max. 8W, Light source not included

Area: Indoor

The minimalistic MIB series is steeped in Nordic elegance and boasts excellent usability. MIB invites you to put a spotlight on life. The slender and adjustable lamp head emits a precise and directional light. MIB looks good alone, but also if you place more together and make a statement with light. Designed by Bønnelycke mdd