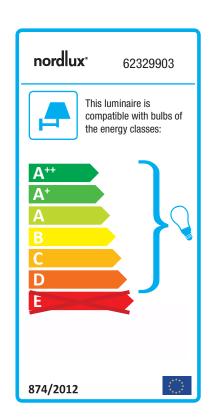

## **Marina Bathroom**

Item number: 62329903 Black EAN: 5701581365780

Packaging unit 3 Material: Metal/Glass

IP44, Class 2 (Double isolated), 230V G9, Max. 40W, Light source not included

Area: Indoor

Energy class A++ - D