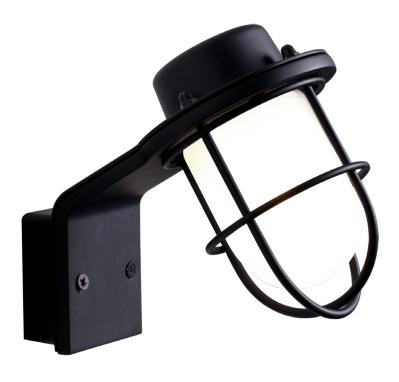

## **Marina Bathroom**

Item number: 62329903 Black EAN: 5701581365780

Packaging unit 3 Material: Metal/Glass

IP44, Class 2 (Double isolated), 230V G9, Max. 40W, Light source not included

Area: Indoor

Energy class A++ - D

The rustic, maritime lamp, Marina, was designed by Kaare Bækgaard. The design was inspired by elements of the maritime environment, where the forces of nature mean lighting must be well-protected. The lamp's sandblasted bulb is encircled by rustic metal elements that add to the raw design.