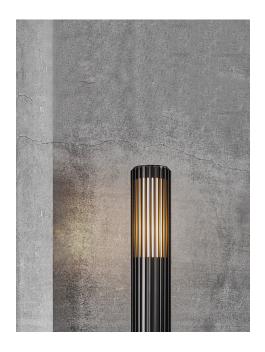

## nordlux®

Height (cm): 95 Shade diameter (cm): 12.4

## Matrix 95

Item number: 2118038003 Black EAN: 5704924004483

Packaging unit 3

Material: Aluminium/Plastic IP54, Class 1 (Earth contact), 230V

E27, Max. 15W, Light source not included

Parallel connection possible

Area: Outdoor

Sculptural design and modern minimalism are the keywords for the Matrix series by renowned Jacob Jensen Design. A versatile garden light that creates a beautiful light and shadow effect illuminating certain areas of your outdoor spaces. Matrix is made from very durable materials that are resistant to corrosion and wear from harsh weather. Easy to install with the included base.