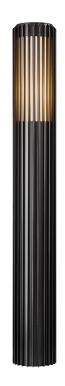

## nordlux®

Height (cm): 95 Shade diameter (cm): 12.4

## Matrix 95

Item number: 2118038003 Black EAN: 5704924004483

Packaging unit 3

Material: Aluminium/Plastic IP54, Class 1 (Earth contact), 230V

E27, Max. 15W, Light source not included

Parallel connection possible

Area: Outdoor

Sculptural design and modern minimalism are the keywords for the Matrix series by renowned Jacob Jensen Design. A versatile garden light that creates a beautiful light and shadow effect illuminating certain areas of your outdoor spaces. Matrix is made from very durable materials that are resistant to corrosion and wear from harsh weather. Easy to install with the included base.