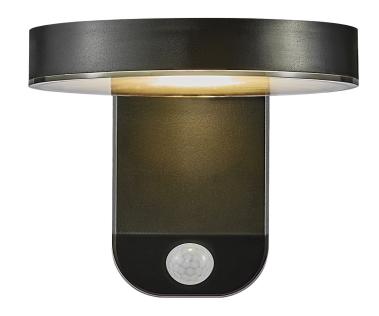

## **Rica Round**

Item number: 2118141003 Black EAN: 5704924004773

Packaging unit 3 Material: Plastic/Plastic

IP44, Class 3 (12V), SOLAR LED, Light source incl. 5w ledRA: 80 Dimmable: No

Area: Outdoor

Sensor type: Motion sensor

The Rica series is a series of cordless, solar powered garden lamps in a modern and minimalist design. The wall lamps are charged by sunlight during the day, and turn on automatically when detecting motion. The downwards facing light is perfect for illuminating your main entrance, driveway or other areas with a lot of traffic. Easy installation with no cables needed. Nordlux offers a 5-year LED guarantee.