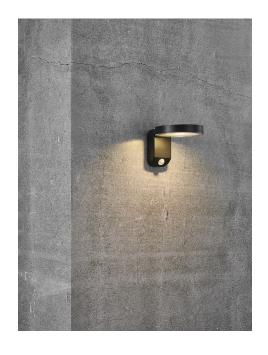

## **Rica Round**

Item number: 2118141003 Black EAN: 5704924004773

Packaging unit 3 Material: Plastic/Plastic

IP44, Class 3 (12V), SOLAR LED, Light source incl. 5w ledRA: 80 Dimmable: No

Area: Outdoor

Sensor type: Motion sensor

The Rica series is a series of cordless, solar powered garden lamps in a modern and minimalist design. The wall lamps are charged by sunlight during the day, and turn on automatically when detecting motion. The downwards facing light is perfect for illuminating your main entrance, driveway or other areas with a lot of traffic. Easy installation with no cables needed. Nordlux offers a 5-year LED guarantee.