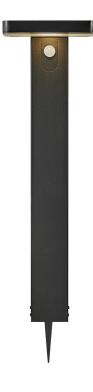

## **Rica Square**

Item number: 2118178003 Black EAN: 5704924004803

Packaging unit 3On/Off:Material: Stainless steel/PlasticColourIP44, Class 3 (12V), SOLAR LED, Light source incl. 5w ledRA: 80

Area: Outdoor

Sensor type: Motion sensor

The Rica series is a series of cordless, solar powered garden lamps in a modern and minimalist design. The pole lamps are charged by sunlight during the day, and turn on automatically when detecting motion. The downwards facing light is perfect for illuminating your main entrance, driveway or other areas with a lot of traffic. Easy installation with the included spike. Nordlux offers a 5-year LED guarantee.