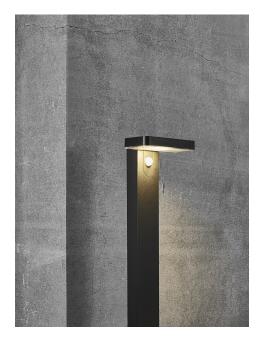

## **Rica Square**

Item number: 2118178003 Black EAN: 5704924004803

Packaging unit 3On/Off:Material: Stainless steel/PlasticColourIP44, Class 3 (12V), SOLAR LED, Light source incl. 5w ledRA: 80

Area: Outdoor

Sensor type: Motion sensor

The Rica series is a series of cordless, solar powered garden lamps in a modern and minimalist design. The pole lamps are charged by sunlight during the day, and turn on automatically when detecting motion. The downwards facing light is perfect for illuminating your main entrance, driveway or other areas with a lot of traffic. Easy installation with the included spike. Nordlux offers a 5-year LED guarantee.

## nordlux®

Height (cm): 60 Projection (cm): 14 Width (cm): 15