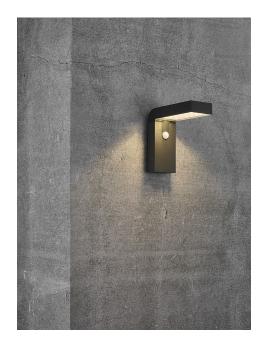

## Alya

Item number: 2118231003 Black EAN: 5704924004971

Packaging unit 3 Material: Plastic/Plastic IP44, Class 3 (12V), SOLAR LED, Light source incl. 5w ledDimmable: No

Area: Outdoor

Sensor type: Motion sensor

Alya is a cordless, solar powered wall lamp in a modern and minimalist design. It is charged by sunlight during the day, and turns on automatically when detecting motion. The downwards facing light is perfect for illuminating your main entrance, driveway or other areas with a lot of traffic. Easy installation with no cables needed. Nordlux offers a 5-year LED guarantee.