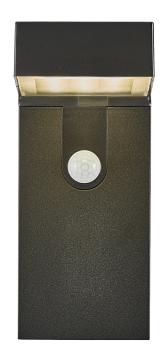

## Alya

Item number: 2118231003 Black EAN: 5704924004971

Packaging unit 3 Material: Plastic/Plastic IP44, Class 3 (12V), SOLAR LED, Light source incl. 5w ledDimmable: No

Area: Outdoor

Sensor type: Motion sensor

Alya is a cordless, solar powered wall lamp in a modern and minimalist design. It is charged by sunlight during the day, and turns on automatically when detecting motion. The downwards facing light is perfect for illuminating your main entrance, driveway or other areas with a lot of traffic. Easy installation with no cables needed. Nordlux offers a 5-year LED guarantee.