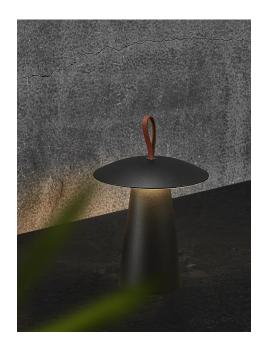

## nordlux®

Height (cm): 29.2 Shade diameter (cm): 19.7

## Ara To Go

Item number: 2118245003 Black EAN: 5704924004988

Packaging unit 3
Material: Aluminium/Plastic
IP54, Class 3 (12V), Cord: 100 cm, White
Can the cable be replaced? No
LED MODUL, Light source incl. 2w led

Area: Outdoor

Lightsource info (pr. lightsource)

Lumen: 190 Lumen/Watt: 120 Lifetime: 30000 On/Off: 10000

Colour temperature: 3000K

RA: 80 Candela: 730 Beam angle: 125° Dimmable: No

This small, portable floor or table lamp, Ara, is perfect for illuminating warm summer nights on your balcony or terrace. The lamp has a cute, cone shaped design with soft leather details. Easy to bring with you and place wherever you need it. Create the perfect lighting with the built-in 3-step MoodMakerTM dimmer function and up to 80 hours of battery life.