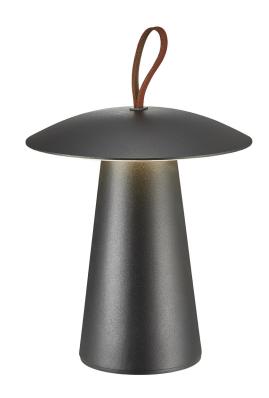

## nordlux®

Height (cm): 29.2 Shade diameter (cm): 19.7

## Ara To Go

Item number: 2118245003 Black EAN: 5704924004988

Packaging unit 3
Material: Aluminium/Plastic
IP54, Class 3 (12V), Cord: 100 cm, White
Can the cable be replaced? No
LED MODUL, Light source incl. 2w led

Area: Outdoor

Lightsource info (pr. lightsource)

Lumen: 190 Lumen/Watt: 120 Lifetime: 30000 On/Off: 10000

Colour temperature: 3000K

RA: 80 Candela: 730 Beam angle: 125° Dimmable: No

This small, portable floor or table lamp, Ara, is perfect for illuminating warm summer nights on your balcony or terrace. The lamp has a cute, cone shaped design with soft leather details. Easy to bring with you and place wherever you need it. Create the perfect lighting with the built-in 3-step MoodMakerTM dimmer function and up to 80 hours of battery life.