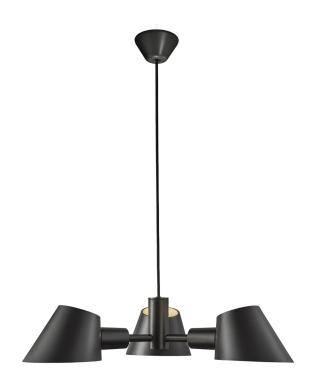

Height (cm): 12 Diameter (cm): 60 Shade diameter (cm): 15.8

Area: Indoor

Stay is designed by Maria Berntsen and is a modern, yet timeless lighting design at the same time. The oblique cut of the shade creates an open and pointing shape that allows for lots of light to shine through. The Stay pendant emits a soft, comfortable light both upwards and downwards – and creates the perfect ambience for cosy moments around the dinner table.