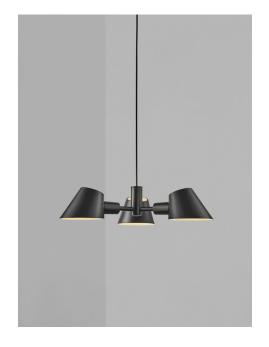

Area: Indoor

Stay is designed by Maria Berntsen and is a modern, yet timeless lighting design at the same time. The oblique cut of the shade creates an open and pointing shape that allows for lots of light to shine through. The Stay pendant emits a soft, comfortable light both upwards and downwards – and creates the perfect ambience for cosy moments around the dinner table.