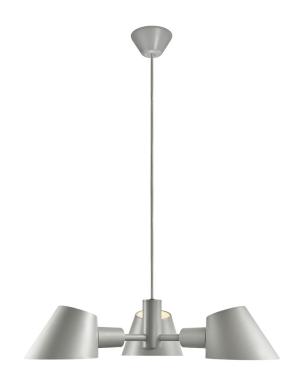

Height (cm): 12 Diameter (cm): 60 Shade diameter (cm): 15.8

## Stay

Item number: 2120703010 Grey

EAN: 5704924004209 Packaging unit 3

Material: Aluminium/Metal

IP20, Class 2 (Double isolated), 230V Cord: 300 cm, Grey textile cable Can the cable be replaced? No

E27, Max. 28W, Light source not included

Area: Indoor

Stay is designed by Maria Berntsen and is a modern, yet timeless lighting design at the same time. The oblique cut of the shade creates an open and pointing shape that allows for lots of light to shine through. The Stay pendant emits a soft, comfortable light both upwards and downwards – and creates the perfect ambience for cosy moments around the dinner table.