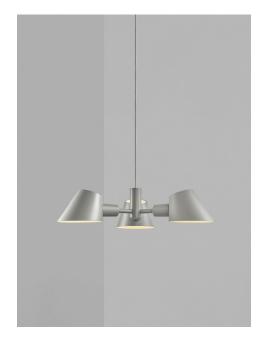

Height (cm): 12 Diameter (cm): 60 Shade diameter (cm): 15.8

## Stay

Item number: 2120703010 Grey

EAN: 5704924004209 Packaging unit 3

Material: Aluminium/Metal

IP20, Class 2 (Double isolated), 230V Cord: 300 cm, Grey textile cable Can the cable be replaced? No

E27, Max. 28W, Light source not included

Area: Indoor

Stay is designed by Maria Berntsen and is a modern, yet timeless lighting design at the same time. The oblique cut of the shade creates an open and pointing shape that allows for lots of light to shine through. The Stay pendant emits a soft, comfortable light both upwards and downwards – and creates the perfect ambience for cosy moments around the dinner table.