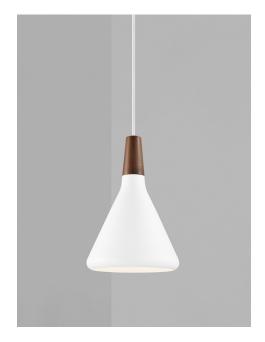

Height (cm): 26.5 Width (cm): 18

18

Shade diameter (cm): 18

## Nori 18

Item number: 2120803001 White

EAN: 5704924005770 Packaging unit 3 Material: Metal/Wood

IP20, Class 2 (Double isolated), Cord: 300 cm, White textile cable

Can the cable be replaced? No

E27, Max. 40W, Light source not included

Area: Indoor

Nori is a family that stands together without being inseparable. Lines, shapes, and surfaces are harmonic, furnishing all of the designs with an unmistakable ease. The design is erect in stature, and is refined in its exclusive FSC certified oiled walnut top in one of the hallmarks of the Nori collection. It fits easily into a range of interior design contexts – with smart looks in a mix of colours and sizes. The Bjørn + Balle duo is behind the design.