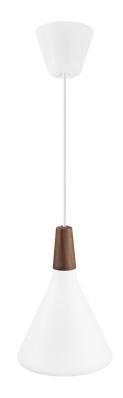

Height (cm): 26.5 Width (cm): 18

18

Shade diameter (cm): 18

## Nori 18

Item number: 2120803001 White

EAN: 5704924005770 Packaging unit 3 Material: Metal/Wood

IP20, Class 2 (Double isolated), Cord: 300 cm, White textile cable

Can the cable be replaced? No

E27, Max. 40W, Light source not included

Area: Indoor

Nori is a family that stands together without being inseparable. Lines, shapes, and surfaces are harmonic, furnishing all of the designs with an unmistakable ease. The design is erect in stature, and is refined in its exclusive FSC certified oiled walnut top in one of the hallmarks of the Nori collection. It fits easily into a range of interior design contexts – with smart looks in a mix of colours and sizes. The Bjørn + Balle duo is behind the design.