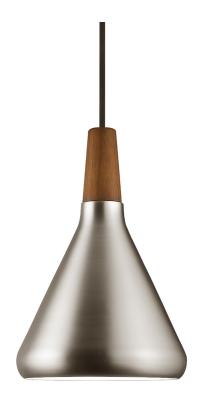

Height (cm): 26.5 Shade diameter (cm): 18

## Nori 18

Item number: 2120803032 Brushed steel

EAN: 5704924005794 Packaging unit 3 Material: Metal/Wood

IP20, Class 2 (Double isolated), 230V Cord: 300 cm, Black textile cable Can the cable be replaced? No

E27, Max. 60W, Light source not included

Area: Indoor

Nori is a family that stands together without being inseparable. Lines, shapes, and surfaces are harmonic, furnishing all of the designs with an unmistakable ease. The design is erect in stature, and is refined in its exclusive FSC certified oiled walnut top in one of the hallmarks of the Nori collection. It fits easily into a range of interior design contexts — with smart looks in a mix of colours and sizes. The Bjørn + Balle duo is behind the design.