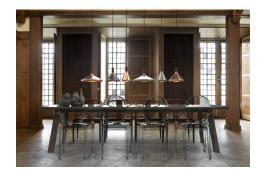

E27, Max. 60W, Light source not included

Area: Indoor

Nori is a family that stands together without being inseparable. Lines, shapes, and surfaces are harmonic, furnishing all of the designs with an unmistakable ease. The design is erect in stature, and is refined in its exclusive FSC certified oiled walnut top in one of the hallmarks of the Nori collection. It fits easily into a range of interior design contexts — with smart looks in a mix of colours and sizes. The Bjørn + Balle duo is behind the design.