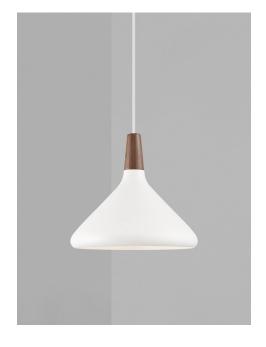

Height (cm): 24.5 Width (cm): 27

2

Shade diameter (cm): 27

## Nori 27

Item number: 2120813001 White

EAN: 5704924005800 Packaging unit 3 Material: Metal/Wood

IP20, Class 2 (Double isolated), Cord: 300 cm, White textile cable

Can the cable be replaced? No

E27, Max. 40W, Light source not included

Area: Indoor

Nori is a family that stands together without being inseparable. Lines, shapes, and surfaces are harmonic, furnishing all of the designs with an unmistakable ease. The design is erect in stature, and is refined in its exclusive FSC certified oiled walnut top in one of the hallmarks of the Nori collection. It fits easily into a range of interior design contexts – with smart looks in a mix of colours and sizes. The Bjørn + Balle duo is behind the design.