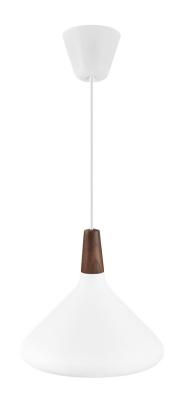

Height (cm): 24.5 Width (cm): 27

2

Shade diameter (cm): 27

## Nori 27

Item number: 2120813001 White

EAN: 5704924005800 Packaging unit 3 Material: Metal/Wood

IP20, Class 2 (Double isolated), Cord: 300 cm, White textile cable

Can the cable be replaced? No

E27, Max. 40W, Light source not included

Area: Indoor

Nori is a family that stands together without being inseparable. Lines, shapes, and surfaces are harmonic, furnishing all of the designs with an unmistakable ease. The design is erect in stature, and is refined in its exclusive FSC certified oiled walnut top in one of the hallmarks of the Nori collection. It fits easily into a range of interior design contexts – with smart looks in a mix of colours and sizes. The Bjørn + Balle duo is behind the design.