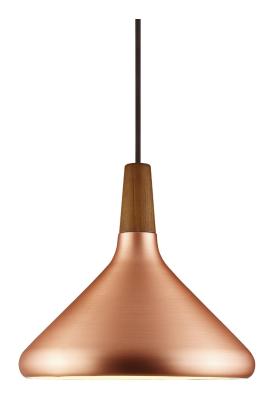

Height (cm): 24.5 Shade diameter (cm): 27

## Nori 27

Item number: 2120813030 Copper

EAN: 5704924005817 Packaging unit 3 Material: Metal/Wood

IP20, Class 2 (Double isolated), 230V Cord: 300 cm, Black textile cable Can the cable be replaced? No

E27, Max. 60W, Light source not included

Area: Indoor

Nori is a family that stands together without being inseparable. Lines, shapes, and surfaces are harmonic, furnishing all of the designs with an unmistakable ease. The design is erect in stature, and is refined in its exclusive FSC certified oiled walnut top in one of the hallmarks of the Nori collection. It fits easily into a range of interior design contexts – with smart looks in a mix of colours and sizes. The Bjørn + Balle duo is behind the design.