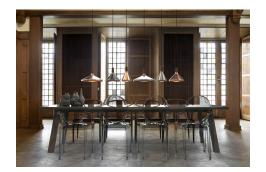

Area: Indoor

Nori is a family that stands together without being inseparable. Lines, shapes, and surfaces are harmonic, furnishing all of the designs with an unmistakable ease. The design is erect in stature, and is refined in its exclusive FSC certified oiled walnut top in one of the hallmarks of the Nori collection. It fits easily into a range of interior design contexts – with smart looks in a mix of colours and sizes. The Bjørn + Balle duo is behind the design.