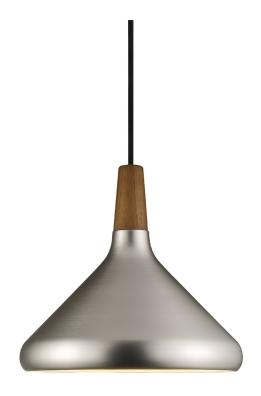

Height (cm): 24.5 Shade diameter (cm): 27

## Nori 27

Item number: 2120813032 Brushed steel

EAN: 5704924005824 Packaging unit 3 Material: Metal/Wood

IP20, Class 2 (Double isolated), 230V Cord: 300 cm, Black textile cable Can the cable be replaced? No

E27, Max. 60W, Light source not included

Area: Indoor

Nori is a family that stands together without being inseparable. Lines, shapes, and surfaces are harmonic, furnishing all of the designs with an unmistakable ease. The design is erect in stature, and is refined in its exclusive FSC certified oiled walnut top in one of the hallmarks of the Nori collection. It fits easily into a range of interior design contexts – with smart looks in a mix of colours and sizes. The Bjørn + Balle duo is behind the design.