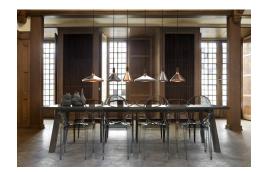

E27, Max. 60W, Light source not included

Area: Indoor

Nori is a family that stands together without being inseparable. Lines, shapes, and surfaces are harmonic, furnishing all of the designs with an unmistakable ease. The design is erect in stature, and is refined in its exclusive FSC certified oiled walnut top in one of the hallmarks of the Nori collection. It fits easily into a range of interior design contexts – with smart looks in a mix of colours and sizes. The Bjørn + Balle duo is behind the design.