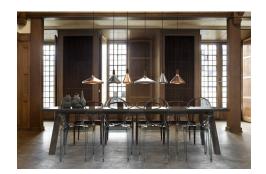

E27, Max. 60W, Light source not included

Area: Indoor

Nori is a family that stands together without being inseparable. Lines, shapes, and surfaces are harmonic, furnishing all of the designs with an unmistakable ease. The design is erect in stature, and is refined in its exclusive FSC certified oiled walnut top in one of the hallmarks of the Nori collection. It fits easily into a range of interior design contexts — with smart looks in a mix of colours and sizes. The Bjørn + Balle duo is behind the design.