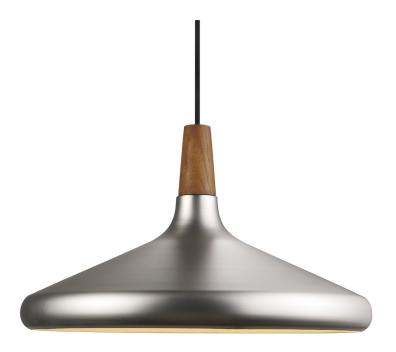

Height (cm): 27 Shade diameter (cm): 39

## Nori 39

Item number: 2120823032 Brushed steel

EAN: 5704924005848 Packaging unit 2 Material: Metal/Wood

IP20, Class 2 (Double isolated), 230V Cord: 300 cm, Black textile cable Can the cable be replaced? No

E27, Max. 60W, Light source not included

Area: Indoor

Nori is a family that stands together without being inseparable. Lines, shapes, and surfaces are harmonic, furnishing all of the designs with an unmistakable ease. The design is erect in stature, and is refined in its exclusive FSC certified oiled walnut top in one of the hallmarks of the Nori collection. It fits easily into a range of interior design contexts — with smart looks in a mix of colours and sizes. The Bjørn + Balle duo is behind the design.