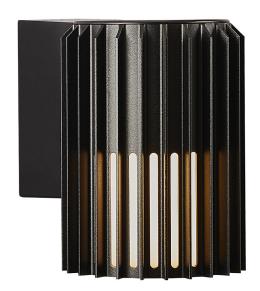

## **Matrix**

Item number: 2118011003 Black EAN: 5704924004391

Packaging unit 3
Material: Aluminium/Plastic
IP54, Class 1 (Earth contact), 230V
E27, Max. 15W, Light source not included
Parallel connection possible

Area: Outdoor

Sculptural design and modern minimalism are the keywords for the Matrix series by renowned Jacob Jensen Design. A compact and versatile wall light that creates a beautiful light and shadow effect and welcoming ambience in your outdoor spaces. Matrix is made from very durable materials that are resistant to corrosion and wear from harsh weather.