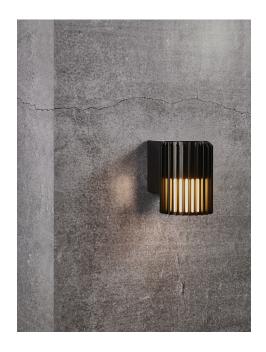

## nordlux®

Height (cm): 16.8 Projection (cm): 17.4 Shade diameter (cm): 12.4

## **Matrix**

Item number: 2118011003 Black EAN: 5704924004391

Packaging unit 3
Material: Aluminium/Plastic
IP54, Class 1 (Earth contact), 230V
E27, Max. 15W, Light source not included
Parallel connection possible

Area: Outdoor

Sculptural design and modern minimalism are the keywords for the Matrix series by renowned Jacob Jensen Design. A compact and versatile wall light that creates a beautiful light and shadow effect and welcoming ambience in your outdoor spaces. Matrix is made from very durable materials that are resistant to corrosion and wear from harsh weather.