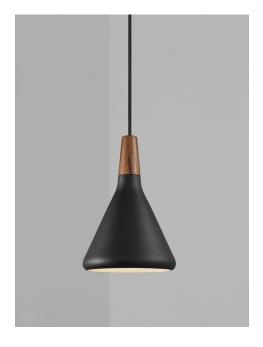

18

Shade diameter (cm): 18

## Nori 18

Item number: 2120803003 Black

EAN: 5704924006470 Packaging unit 3 Material: Metal/Wood

IP20, Class 2 (Double isolated), Black textile cable

Can the cable be replaced? No

E27, Max. 40W, Light source not included

Area: Indoor

Nori is a family that stands together without being inseparable. Lines, shapes, and surfaces are harmonic, furnishing all of the designs with an unmistakable ease. The design is erect in stature, and is refined in its exclusive FSC certified oiled walnut top in one of the hallmarks of the Nori collection. It fits easily into a range of interior design contexts – with smart looks in a mix of colours and sizes. The Bjørn + Balle duo is behind the design.