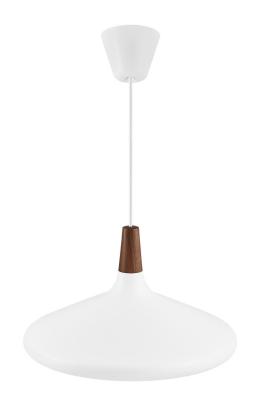

Height (cm): 22 Width (cm): 39

39

Shade diameter (cm): 39

## Nori 39

Item number: 2120823001 White

EAN: 5704924006494 Packaging unit 2 Material: Metal/Wood

IP20, Class 2 (Double isolated), Cord: 300 cm, White textile cable

Can the cable be replaced? No

E27, Max. 40W, Light source not included

Area: Indoor

Nori is a family that stands together without being inseparable. Lines, shapes, and surfaces are harmonic, furnishing all of the designs with an unmistakable ease. The design is erect in stature, and is refined in its exclusive FSC certified oiled walnut top in one of the hallmarks of the Nori collection. It fits easily into a range of interior design contexts – with smart looks in a mix of colours and sizes. The Bjørn + Balle duo is behind the design.