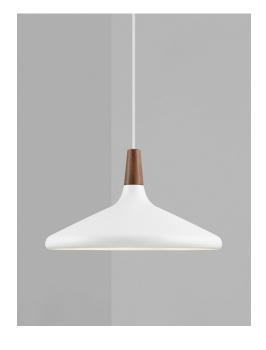

Height (cm): 22 Width (cm): 39

39

Shade diameter (cm): 39

## Nori 39

Item number: 2120823001 White

EAN: 5704924006494 Packaging unit 2 Material: Metal/Wood

IP20, Class 2 (Double isolated), Cord: 300 cm, White textile cable

Can the cable be replaced? No

E27, Max. 40W, Light source not included

Area: Indoor

Nori is a family that stands together without being inseparable. Lines, shapes, and surfaces are harmonic, furnishing all of the designs with an unmistakable ease. The design is erect in stature, and is refined in its exclusive FSC certified oiled walnut top in one of the hallmarks of the Nori collection. It fits easily into a range of interior design contexts – with smart looks in a mix of colours and sizes. The Bjørn + Balle duo is behind the design.