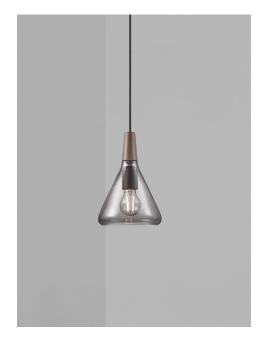

Height (cm): 26.5 Diameter (cm): 18

## Nori 18

Item number: 2120843047 Smoked

EAN: 5704924006524 Packaging unit 3 Material: Glass/Wood

IP20, Class 2 (Double isolated), Cord: 300 cm, Black textile cable

Can the cable be replaced? No

E27, Max. 40W, Light source not included

Area: Indoor

Nori is a family that stands together without being inseparable. Lines, shapes, and surfaces are harmonic, furnishing all of the designs with an unmistakable ease. The design is erect in stature, and is refined in its exclusive FSC certified oiled walnut top in one of the hallmarks of the Nori collection. It fits easily into a range of interior design contexts – with smart looks in a mix of colours and sizes. The Bjørn + Balle duo is behind the design.