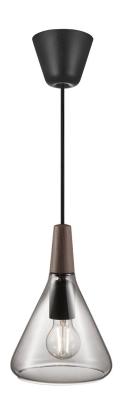

Height (cm): 26.5 Diameter (cm): 18

## Nori 18

Item number: 2120843047 Smoked

EAN: 5704924006524 Packaging unit 3 Material: Glass/Wood

IP20, Class 2 (Double isolated), Cord: 300 cm, Black textile cable

Can the cable be replaced? No

E27, Max. 40W, Light source not included

Area: Indoor

Nori is a family that stands together without being inseparable. Lines, shapes, and surfaces are harmonic, furnishing all of the designs with an unmistakable ease. The design is erect in stature, and is refined in its exclusive FSC certified oiled walnut top in one of the hallmarks of the Nori collection. It fits easily into a range of interior design contexts – with smart looks in a mix of colours and sizes. The Bjørn + Balle duo is behind the design.