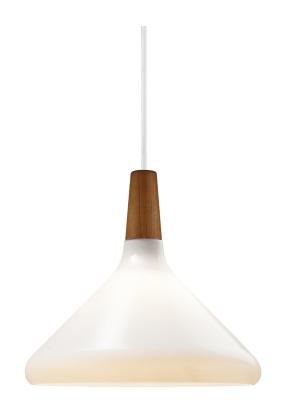

Nori 27

Height (cm): 24.5 Shade diameter (cm): 27

## Nori 27

Item number: 2120853001 EAN: 5704924006531 Packaging unit 3 Material: Glass/Wood IP20, Class 2 (Double isolated), 230V Cord: 300 cm, White textile cable Can the cable be replaced? No E27, Max. 60W, Light source not included

Area: Indoor

Nori is a family that stands together without being inseparable. Lines, shapes, and surfaces are harmonic, furnishing all of the designs with an unmistakable ease. The design is erect in stature, and is refined in its exclusive FSC certified oiled walnut top in one of the hallmarks of the Nori collection. It fits easily into a range of interior design contexts – with smart looks in a mix of colours and sizes. The Bjørn + Balle duo is behind the design.