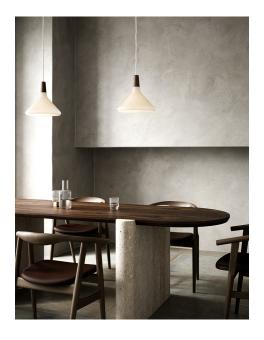

Area: Indoor

Nori is a family that stands together without being inseparable. Lines, shapes, and surfaces are harmonic, furnishing all of the designs with an unmistakable ease. The design is erect in stature, and is refined in its exclusive FSC certified oiled walnut top in one of the hallmarks of the Nori collection. It fits easily into a range of interior design contexts – with smart looks in a mix of colours and sizes. The Bjørn + Balle duo is behind the design.