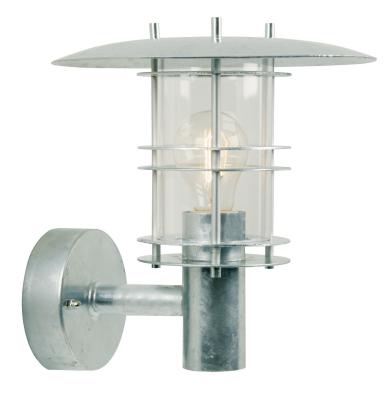

## nordlux®

Height (cm): 25.5 Projection (cm): 27 Shade diameter (cm): 24 Wall box (cm): Ø 10

## Fredensborg

Item number: 10610119 Galvanized EAN: 5702376101194

Packaging unit 3 Material: Galvanized steel/Plastic IP54, Class 1 (Earth contact), 230V E27, Max. 60W, Light source not included Parallel connection possible

Area: Outdoor Energy class A++ - D

A stylish and welcoming light fixture in galvanised steel from Nordlux, making it ideal for all outdoor environments. The light provides excellent soft light, and is well suited for facade lighting and for lighting driveways. Design by Horn.