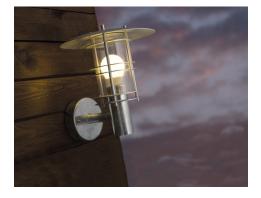

## Fredensborg

Item number: 10610119 Galvanized EAN: 5702376101194

Packaging unit 3 Material: Galvanized steel/Plastic IP54, Class 1 (Earth contact), 230V E27, Max. 60W, Light source not included Parallel connection possible

Area: Outdoor Energy class A++ - D

A stylish and welcoming light fixture in galvanised steel from Nordlux, making it ideal for all outdoor environments. The light provides excellent soft light, and is well suited for facade lighting and for lighting driveways. Design by Horn.