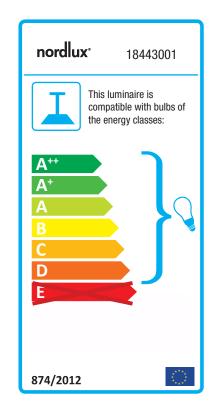

## Ripasso 15

Item number: 18443001 EAN: 5701581162068

Packaging unit 3 Material: Glass IP20, Class 2 (Double isolated), 230V Cord: 200 cm, Clear Can the cable be replaced? No E27, Max. 60W, Light source not included

Area: Indoor Energy class A++ - D

Ripasso pendant from Nordlux is a pendant in a very classic and simple design. The light is made of coloured glass to provide a pleasant light. The pendant light has many uses. It can be used to illuminate a dark corner inside the home, or it can be used as pendant light over a dining table or kitchen table. The light can be used alone or grouped together for a more voluminous look.