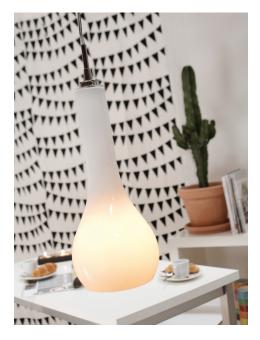

Area: Indoor Energy class A++ - D

Ripasso pendant from Nordlux is a pendant in a very classic and simple design. The light is made of coloured glass to provide a pleasant light. The pendant light has many uses. It can be used to illuminate a dark corner inside the home, or it can be used as pendant light over a dining table or kitchen table. The light can be used alone or grouped together for a more voluminous look.