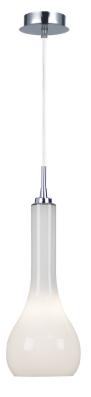

## nordlux®

Height (cm): 41 Shade diameter (cm): 15 Shade height (cm): 37

## Ripasso 15

Item number: 18443001 EAN: 5701581162068

Packaging unit 3 Material: Glass IP20, Class 2 (Double isolated), 230V Cord: 200 cm, Clear Can the cable be replaced? No E27, Max. 60W, Light source not included

Area: Indoor Energy class A++ - D

Ripasso pendant from Nordlux is a pendant in a very classic and simple design. The light is made of coloured glass to provide a pleasant light. The pendant light has many uses. It can be used to illuminate a dark corner inside the home, or it can be used as pendant light over a dining table or kitchen table. The light can be used alone or grouped together for a more voluminous look.