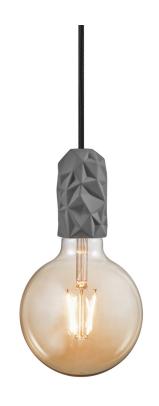

## Hang

Item number: 2010013010 Grey EAN: 5704924001239

Packaging unit 6 Material: Porcelain IP20, Class 2 (Double isolated), 230V Cord: 200 cm, Black textile cable Can the cable be replaced? No E27, Max. 40W, Light source not included

Area: Indoor

Decorative bulbs are an incredibly popular trend, and with Hang socket, the decorative bulb gets a beautiful wrapping in a socket of porcelain with an elegant graphic pattern. The organic shape and structure in the porcelain results in a beautiful lamp that creates a cozy atmosphere.

## Hang