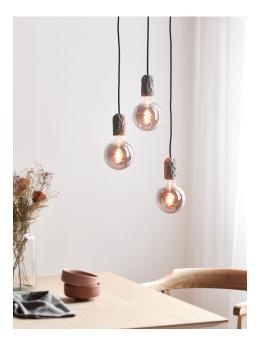

Area: Indoor

Decorative bulbs are an incredibly popular trend, and with Hang socket, the decorative bulb gets a beautiful wrapping in a socket of porcelain with an elegant graphic pattern. The organic shape and structure in the porcelain results in a beautiful lamp that creates a cozy atmosphere.

## Hang