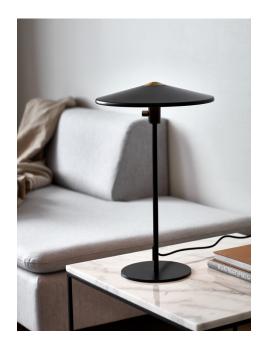

## nordlux®

Height (cm): 49.5 Width (cm): 30 Shade diameter (cm): 30 Tube diameter (cm): 1.35

## **Balance**

Item number: 2010145003 Black EAN: 5704924001291

Packaging unit 2
Material: Metal/Acrylic
IP20, Class 2 (Double isolated), 230V
Cord: 150 cm, Black textile cable
Can the cable be replaced? No
Switch on the fixture

## Lightsource info (pr. lightsource)

Lumen: 1200 Lumen/Watt: 60 Lifetime: 30000 On/Off: 15000

Colour temperature: 2700K

RA: 80

Beam angle: 120° Dimmable: No

Energy class A

Simplicity, minimalism and functionality characterize the Balance series. The clean lines, round shapes and matte black metal contributes to an elegant expression with associations to the stylish Nordic decor. The light spreads beautifully throughout the screen with an even glare-free light, and furthermore the Balance series is equipped with a built-in step dimming function, allowing you to adjust the light from your regular wall switch.