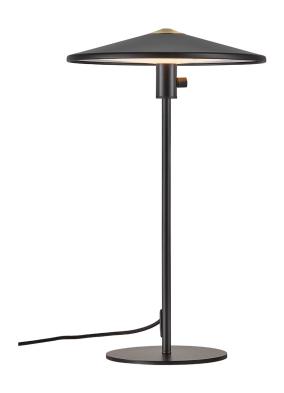

## nordlux®

Height (cm): 49.5 Width (cm): 30 Shade diameter (cm): 30 Tube diameter (cm): 1.35

## **Balance**

Item number: 2010145003 Black EAN: 5704924001291

Packaging unit 2
Material: Metal/Acrylic
IP20, Class 2 (Double isolated), 230V
Cord: 150 cm, Black textile cable
Can the cable be replaced? No
Switch on the fixture

## Lightsource info (pr. lightsource)

Lumen: 1200 Lumen/Watt: 60 Lifetime: 30000 On/Off: 15000

Colour temperature: 2700K

RA: 80

Beam angle: 120° Dimmable: No

Energy class A

Simplicity, minimalism and functionality characterize the Balance series. The clean lines, round shapes and matte black metal contributes to an elegant expression with associations to the stylish Nordic decor. The light spreads beautifully throughout the screen with an even glare-free light, and furthermore the Balance series is equipped with a built-in step dimming function, allowing you to adjust the light from your regular wall switch.