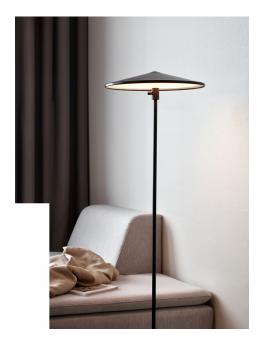

## **Balance**

Item number: 2010164003 Black EAN: 5704924001307

Packaging unit 2 Material: Metal/Acrylic IP20, Class 2 (Double isolated), 230V Cord: 150 cm, Black textile cable Can the cable be replaced? No Switch on the fixture

## Lightsource info (pr. lightsource)

Lumen: 1700 Lumen/Watt: 60 Lifetime: 30000 On/Off: 15000

Colour temperature: 2700K

RA: 80

Beam angle: 120° Dimmable: No

Energy class A+

Area: Indoor Simplicity, minimalism and functionality characterize the Balance series. The clean lines, round shapes and matte black metal contributes to an elegant expression with associations to the stylish Nordic decor. The light spreads beautifully throughout the screen with an even glare-free light, and furthermore the Balance series is equipped with a built-in step dimming function, allowing you to adjust the light from your regular wall switch.