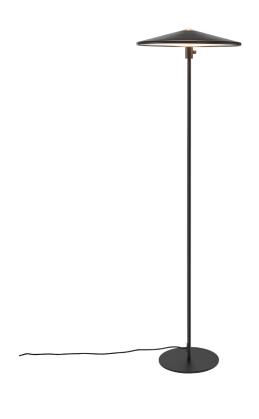

## nordlux®

Height (cm): 140 Shade diameter (cm): 42 Tube diameter (cm): 1.55

## **Balance**

Item number: 2010164003 Black EAN: 5704924001307

Packaging unit 2 Material: Metal/Acrylic IP20, Class 2 (Double isolated), 230V Cord: 150 cm, Black textile cable Can the cable be replaced? No Switch on the fixture

## Lightsource info (pr. lightsource)

Lumen: 1700 Lumen/Watt: 60 Lifetime: 30000 On/Off: 15000

Colour temperature: 2700K

RA: 80

Beam angle: 120° Dimmable: No

Energy class A+

Area: Indoor Simplicity, minimalism and functionality characterize the Balance series. The clean lines, round shapes and matte black metal contributes to an elegant expression with associations to the stylish Nordic decor. The light spreads beautifully throughout the screen with an even glare-free light, and furthermore the Balance series is equipped with a built-in step dimming function, allowing you to adjust the light from your regular wall switch.