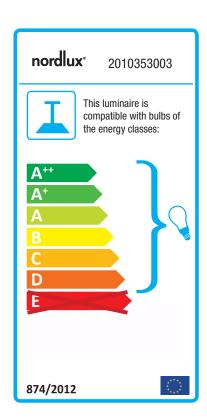

## **Pine**

Item number: 2010353003 Black EAN: 5704924001345

Packaging unit 3 Material: Metal

IP20, Class 2 (Double isolated), 230V

Cord: 200 cm, Black

Can the cable be replaced? No

E27, Max. 40W, Light source not included

Area: Indoor

Energy class A++ - D

Pine is a decorative series in an industrial design that creates a nice contrast to the bright Nordic interior style. With the combination of the matte metal and elegant brass details, the series obtains an exclusive look. Pine gets a unique character and an innovative light experience with the small holes in the top and side of the shade, creating a beautiful effect when the light is spreading out into the room.