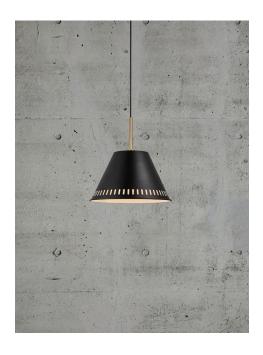

## nordlux®

Height (cm): 31 Width (cm): 30

30

Shade diameter (cm): 30

## **Pine**

Item number: 2010353003 Black EAN: 5704924001345

Packaging unit 3 Material: Metal

IP20, Class 2 (Double isolated), 230V

Cord: 200 cm, Black

Can the cable be replaced? No

E27, Max. 40W, Light source not included

Area: Indoor

Energy class A++ - D

Pine is a decorative series in an industrial design that creates a nice contrast to the bright Nordic interior style. With the combination of the matte metal and elegant brass details, the series obtains an exclusive look. Pine gets a unique character and an innovative light experience with the small holes in the top and side of the shade, creating a beautiful effect when the light is spreading out into the room.