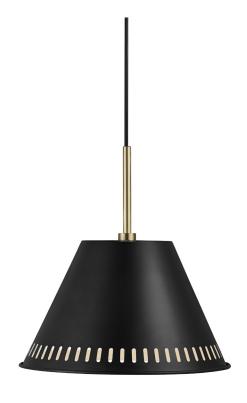

## nordlux®

Height (cm): 31 Width (cm): 30

30

Shade diameter (cm): 30

## **Pine**

Item number: 2010353003 Black EAN: 5704924001345

Packaging unit 3 Material: Metal

IP20, Class 2 (Double isolated), 230V

Cord: 200 cm, Black

Can the cable be replaced? No

E27, Max. 40W, Light source not included

Area: Indoor

Energy class A++ - D

Pine is a decorative series in an industrial design that creates a nice contrast to the bright Nordic interior style. With the combination of the matte metal and elegant brass details, the series obtains an exclusive look. Pine gets a unique character and an innovative light experience with the small holes in the top and side of the shade, creating a beautiful effect when the light is spreading out into the room.