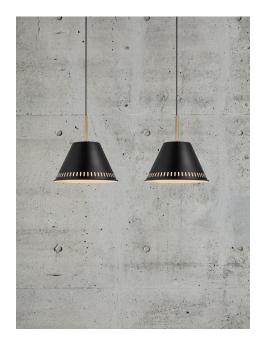

## Pine 2-Kit

Item number: 2010363003 Black EAN: 5704924001369

Packaging unit 2 Material: Metal IP20, Class 2 (Double isolated), 230V Cord: 200 cm, Black Can the cable be replaced? No E27, Light source not included

Area: Indoor

Pine is a decorative series in an industrial design that creates a nice contrast to the bright Nordic interior style. With the combination of the matte metal and elegant brass details, the series obtains an exclusive look. Pine gets a unique character and an innovative light experience with the small holes in the top and side of the shade, creating a beautiful effect when the light is spreading out into the room.