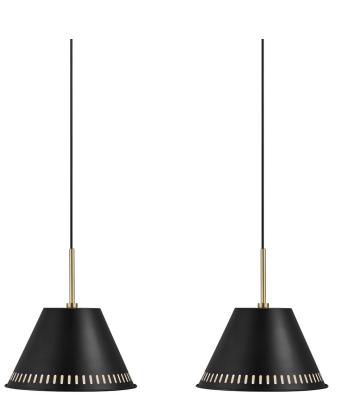

## Pine 2-Kit

Item number: 2010363003 Black EAN: 5704924001369

Packaging unit 2 Material: Metal IP20, Class 2 (Double isolated), 230V Cord: 200 cm, Black Can the cable be replaced? No E27, Light source not included

Area: Indoor

Pine is a decorative series in an industrial design that creates a nice contrast to the bright Nordic interior style. With the combination of the matte metal and elegant brass details, the series obtains an exclusive look. Pine gets a unique character and an innovative light experience with the small holes in the top and side of the shade, creating a beautiful effect when the light is spreading out into the room.