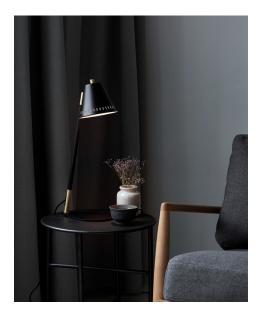

Area: Indoor Energy class A++ - D

Pine is a decorative series in an industrial design that creates a nice contrast to the bright Nordic interior style. With the combination of the matte metal and elegant brass details, the series obtains an exclusive look. Pine gets a unique character and an innovative light experience with the small holes in the top and side of the shade, creating a beautiful effect when the light is spreading out into the room.