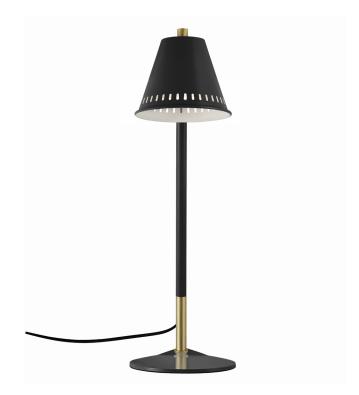

## nordlux®

Height (cm): 47 Width (cm): 15 21 Shade diameter (cm): 13.5 Tube diameter (cm): 1.53 Tilt angle: 90°

## Pine

Item number: 2010405003 Black EAN: 5704924001406

Packaging unit 3 Material: Metal IP20, Class 2 (Double isolated), 230V Cord: 150 cm, Black Can the cable be replaced? No Switch on the fixture GU10, Max. 15W, Light source not included

Area: Indoor Energy class A++ - D

Pine is a decorative series in an industrial design that creates a nice contrast to the bright Nordic interior style. With the combination of the matte metal and elegant brass details, the series obtains an exclusive look. Pine gets a unique character and an innovative light experience with the small holes in the top and side of the shade, creating a beautiful effect when the light is spreading out into the room.