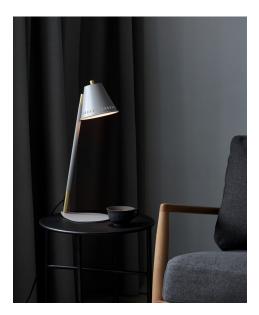

Area: Indoor Energy class A++ - D

Pine is a decorative series in an industrial design that creates a nice contrast to the bright Nordic interior style. With the combination of the matte metal and elegant brass details, the series obtains an exclusive look. Pine gets a unique character and an innovative light experience with the small holes in the top and side of the shade, creating a beautiful effect when the light is spreading out into the room.