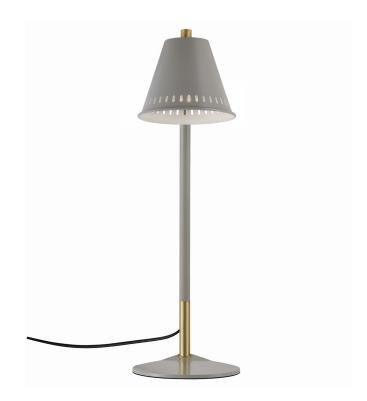

## nordlux®

Height (cm): 47 Width (cm): 15 21 Shade diameter (cm): 13.5 Tube diameter (cm): 1.53 Tilt angle: 90°

## Pine

Item number: 2010405010 Grey EAN: 5704924001413

Packaging unit 3 Material: Metal IP20, Class 2 (Double isolated), 230V Cord: 150 cm, Black Can the cable be replaced? No Switch on the fixture GU10, Max. 15W, Light source not included

Area: Indoor Energy class A++ - D

Pine is a decorative series in an industrial design that creates a nice contrast to the bright Nordic interior style. With the combination of the matte metal and elegant brass details, the series obtains an exclusive look. Pine gets a unique character and an innovative light experience with the small holes in the top and side of the shade, creating a beautiful effect when the light is spreading out into the room.