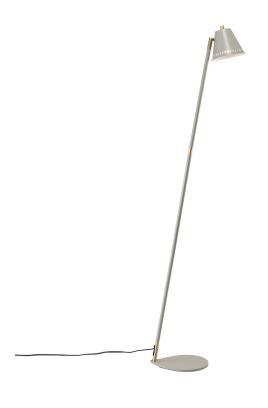

## nordlux®

Height (cm): 133 Width (cm): 37

18

Shade diameter (cm): 13.5 Tube diameter (cm): 1.53

Tilt angle: 90°

## **Pine**

Item number: 2010414010 Grey EAN: 5704924001437

Packaging unit 3 Material: Metal

IP20, Class 2 (Double isolated), 230V

Cord: 150 cm, Black

Can the cable be replaced? No

Switch on the fixture

GU10, Max. 15W, Light source not included

Area: Indoor

Energy class A++ - D

Pine is a decorative series in an industrial design that creates a nice contrast to the bright Nordic interior style. With the combination of the matte metal and elegant brass details, the series obtains an exclusive look. Pine gets a unique character and an innovative light experience with the small holes in the top and side of the shade, creating a beautiful effect when the light is spreading out into the room.