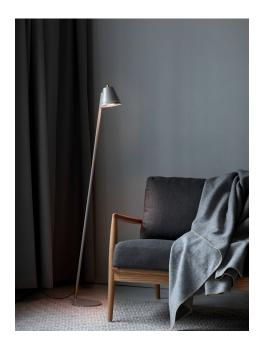

Area: Indoor

Energy class A++ - D

Pine is a decorative series in an industrial design that creates a nice contrast to the bright Nordic interior style. With the combination of the matte metal and elegant brass details, the series obtains an exclusive look. Pine gets a unique character and an innovative light experience with the small holes in the top and side of the shade, creating a beautiful effect when the light is spreading out into the room.