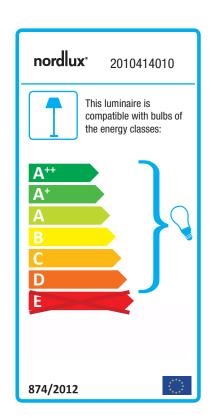

## **Pine**

Item number: 2010414010 Grey EAN: 5704924001437

Packaging unit 3 Material: Metal

IP20, Class 2 (Double isolated), 230V

Cord: 150 cm, Black

Can the cable be replaced? No

Switch on the fixture

GU10, Max. 15W, Light source not included

Area: Indoor

Energy class A++ - D

Pine is a decorative series in an industrial design that creates a nice contrast to the bright Nordic interior style. With the combination of the matte metal and elegant brass details, the series obtains an exclusive look. Pine gets a unique character and an innovative light experience with the small holes in the top and side of the shade, creating a beautiful effect when the light is spreading out into the room.