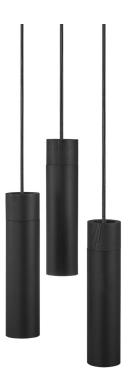

## nordlux®

Width (cm): 22 6 Shade diameter (cm): 6 Shade height (cm): 24.6

## Tilo

Item number: 2010473003 Black EAN: 5704924001468

Packaging unit 3 Material: Metal IP20, Class 2 (Double isolated), 230V Cord: 200 cm, Black textile cable Can the cable be replaced? No GU10, Max. 15W, Light source not included

Area: Indoor Energy class A++ - D

The minimalistic Tilo series oozes of Nordic elegance with the slim design and clean lines. The thin lamp head emits a precise downward light, and with the unmistakable character feature of ash wood and matte metal, Tilo is the perfect addition to the stylish and modern home.