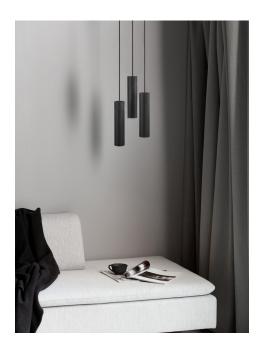

Area: Indoor Energy class A++ - D

The minimalistic Tilo series oozes of Nordic elegance with the slim design and clean lines. The thin lamp head emits a precise downward light, and with the unmistakable character feature of ash wood and matte metal, Tilo is the perfect addition to the stylish and modern home.