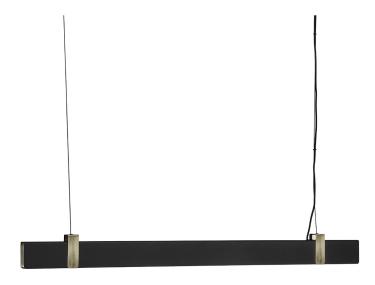

## nordlux®

Height (cm): 10.2 Projection (cm): 4.3 Width (cm): 115

4.3

Shade diameter (cm): 3.7

## Lilt

Item number: 2010603003 Black EAN: 5704924001505

Packaging unit 3 Material: Metal/Plastic IP20, Class 2 (Double isolated), 230V Cord: 200 cm, Black textile cable

Can the cable be replaced? No LED MODUL, Light source incl. 27w led