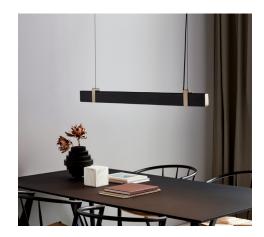

## Lilt

Item number: 2010603003 Black EAN: 5704924001505

Packaging unit 3 Material: Metal/Plastic IP20, Class 2 (Double isolated), 230V Cord: 200 cm, Black textile cable

Can the cable be replaced? No LED MODUL, Light source incl. 27w led

## Lightsource info (pr. lightsource)

Lumen: 2000 Lumen/Watt: 74 Lifetime: 20000 On/Off: 15000

Colour temperature: 2700K

RA: 80

Beam angle: 120° Dimmable: No

Energy class A+

Functionality and design come together in the Lilt series. Lilt has a continuous illuminating surface throughout the lamp, which contributes to a homogeneous light output. The beautiful minimalistic design is equipped with innovative technology in the form of built-in three step dimming function, which gives you the opportunity to easily change the light according to situation and needs from your regular wall switch.