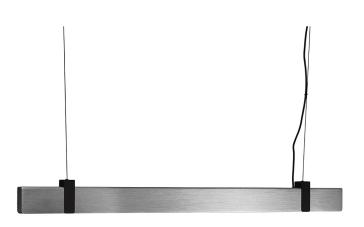

## nordlux®

Height (cm): 10.2 Projection (cm): 4.3 Width (cm): 115 4.3 Shade diameter (cm): 3.7

## Lilt

Item number: 2010603032 Brushed steel EAN: 5704924001512

Packaging unit 3 Material: Metal/Plastic IP20, Class 2 (Double isolated), 230V Cord: 200 cm, Black textile cable Can the cable be replaced? No LED MODUL, Light source incl. 27w led

Area: Indoor Transformer/driver placement: I lampen

Functionality and design come together in the Lilt series. Lilt has a continuous illuminating surface throughout the lamp, which contributes to a homogeneous light output. The beautiful minimalistic design is equipped with innovative technology in the form of built-in three step dimming function, which gives you the opportunity to easily change the light according to situation and needs from your regular wall switch.