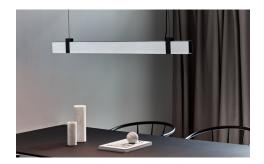

Area: Indoor Transformer/driver placement: I lampen

Functionality and design come together in the Lilt series. Lilt has a continuous illuminating surface throughout the lamp, which contributes to a homogeneous light output. The beautiful minimalistic design is equipped with innovative technology in the form of built-in three step dimming function, which gives you the opportunity to easily change the light according to situation and needs from your regular wall switch.